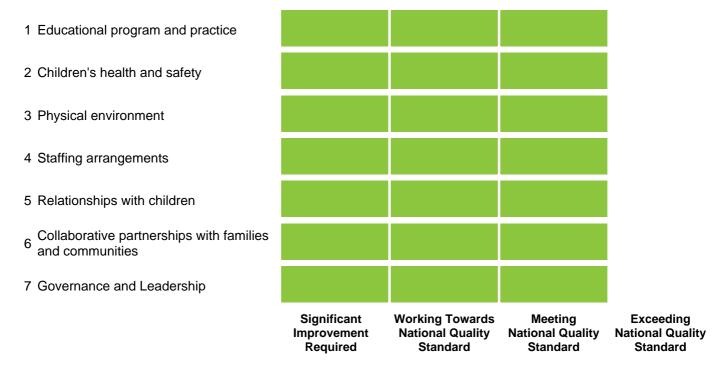

## **Normanhurst West OSHC**

meets the National Quality Standard, providing quality education and care in all seven quality areas.

## The National Quality Standard is made up of seven quality areas

This service was last assessed in November 2020 against the *National Quality Standard for Early Childhood Education* and Care and School Age Care and these ratings have been awarded in accordance with the *Education and Care Services National Law Act 2010* and the *Education and Care Services National Regulations 2011*.